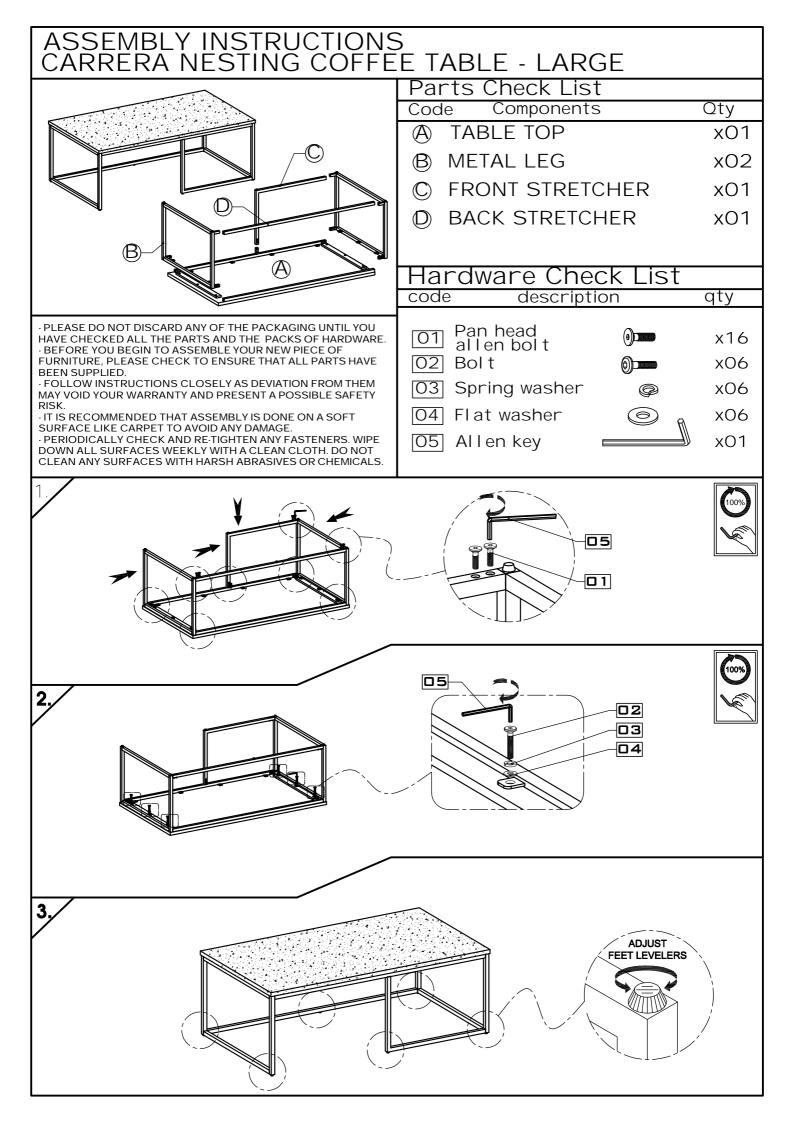

## ASSEMBLY INSTRUCTIONS NCARRERA NESTING COFFEE TABLE - SMALL

PLEASE DO NOT DISCARD ANY OF THE PACKAGING UNTIL YOU HAVE CHECKED ALL THE PARTS AND THE PACKS OF HARDWARE. - BEFORE YOU BEGIN TO ASSEMBLE YOUR NEW PIECE OF FURNITURE, PLEASE CHECK TO ENSURE THAT ALL PARTS HAVE BEEN SUPPLIED.

FOLLOW INSTRUCTIONS CLOSELY AS DEVIATION FROM THEM MAY VOID YOUR WARRANTY AND PRESENT A POSSIBLE SAFETY

· IT IS RECOMMENDED THAT ASSEMBLY IS DONE ON A SOFT SURFACE LIKE CARPET TO AVOID ANY DAMAGE.

- PERIODICALLY CHECK AND RE-TIGHTEN ANY FASTENERS. WIPE DOWN ALL SURFACES WEEKLY WITH A CLEAN CLOTH. DO NOT CLEAN ANY SURFACES WITH HARSH ABRASIVES OR CHEMICALS Parts Check List

Code Components Q'ty

TABLE TOP xO1

METAL LEG x02

**BOTTOM STRETCHER** x02

| code     | descriptio          | n | q'ty |
|----------|---------------------|---|------|
| O1 PAN I | HEAD ALLEN<br>M6X10 |   | x16  |
| O2 JCBC  | M6x15               |   | xO4  |
| 03 SPRII | NG WASHER           |   | xO4  |
| O4 FLAT  | WASHER              |   | xO4  |
| 05 ALLE  | N KEY ∈             |   | xO1  |