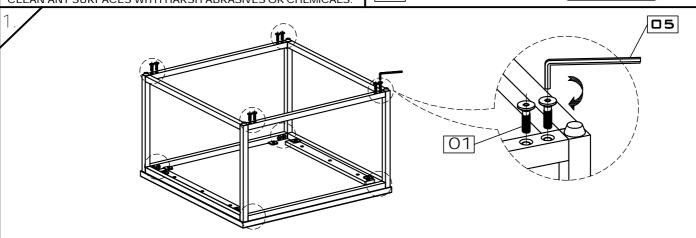

Code Components Q'ty

TABLE TOP xO1

METAL LEG x02

**BOTTOM STRETCHER** x02

| code     | descriptio          | n | q'ty |
|----------|---------------------|---|------|
| O1 PAN I | HEAD ALLEN<br>M6X10 |   | x16  |
| O2 JCBC  | M6x15               |   | xO4  |
| 03 SPRII | NG WASHER           |   | xO4  |
| O4 FLAT  | WASHER              |   | xO4  |
| 05 ALLE  | N KEY ∈             |   | xO1  |