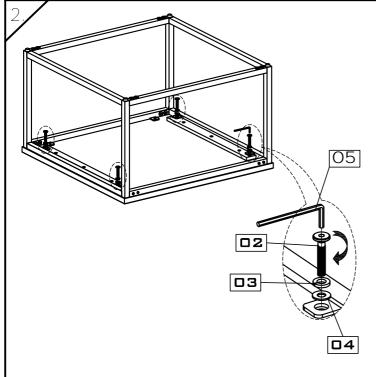

Code Components Q'ty

TABLE TOP xO1

METAL LEG x02

**BOTTOM STRETCHER** x02

| code     | descriptio          | n | q'ty |
|----------|---------------------|---|------|
| O1 PAN I | HEAD ALLEN<br>M6X10 |   | x16  |
| O2 JCBC  | M6x15               |   | xO4  |
| 03 SPRII | NG WASHER           |   | xO4  |
| O4 FLAT  | WASHER              |   | xO4  |
| 05 ALLE  | N KEY ∈             |   | xO1  |