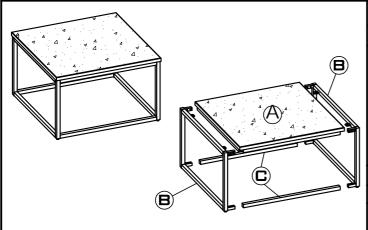

Code Components Q'ty

TABLE TOP xO1

METAL LEG x02

**BOTTOM STRETCHER** x02

| code     | descriptio          | n | q'ty |
|----------|---------------------|---|------|
| O1 PAN I | HEAD ALLEN<br>M6X10 |   | x16  |
| O2 JCBC  | M6x15               |   | xO4  |
| 03 SPRII | NG WASHER           |   | xO4  |
| O4 FLAT  | WASHER              |   | xO4  |
| 05 ALLE  | N KEY ∈             |   | xO1  |